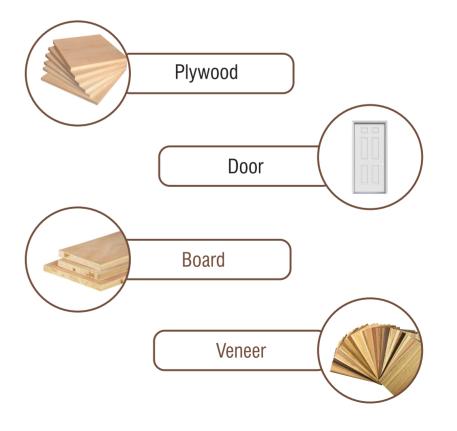

#### Heaven Woodz

519-520,West Face, Nr. Baghban Party Plot, Zydus Hospital Road, Thaltej, Ahmedabad-380054.

+91 99250 09237 | +91 99786 94766 info.heavenwoodz@gmail.com | www.heaveninteriors.co.in

Plywood | Door | Board | Veneer